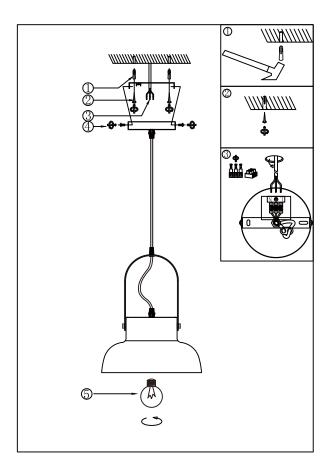

## **INSTALLATION INSTRUCTIONS:**

Electrical products can cause death, injury, or damage to property. Installation of this product must be carried out by a qualified electrician.

- Ensure mains supply is switched off.
- Insert masonry plugs (1) into mounting surface.
- Fit mounting bracket onto mounting surface with self-tapping screws (2).
- Connect main supply wires to terminal block (3) making sure all connections are tight.
- Fit ceiling cup onto mounting bracket with screws (4).
- Fit lamp (5) firmly into lampholder.
- Reconnect power.